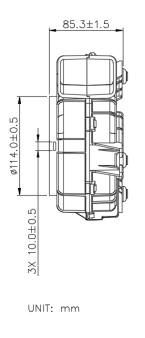

## ■ DIMENSIONS DRAWING (mm)

DIMENSION UNIT: mm

| Model     | Dimensions | Rated<br>Voltage | Rated<br>Current | Rated Input<br>Power | Speed  | Maximum<br>Air Flow | Maximum<br>Air<br>Pressure | Noise |
|-----------|------------|------------------|------------------|----------------------|--------|---------------------|----------------------------|-------|
| PART NO.  | Mm         | VDC              | Amp              | Watt                 | R.P.M. | CFM                 | IN H2O                     | dB-A  |
| BFB2012SU | 200x183X69 | 12               | 9.4              | 113                  | 3100   | 158                 | 4.18                       | 69    |