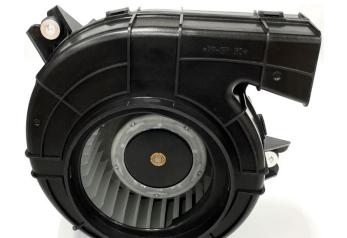

## **Automotive Blower**

200 x 183 x 69 mm

■ P & Q CURVE

(AT RATED VOLTAGE & ROOM TEMPERATURE)

.Bearing Type: Ball bearing

.Material: Impeller & Frame: Plastic /Pillow: metal

.Weight: 780 g

.Wide operating voltage range (9~16V)