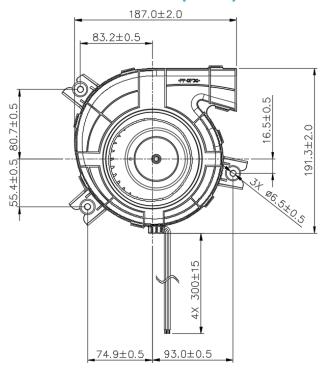

## ■ DIMENSIONS DRAWING (mm)

DIMENSION UNIT: mm

| Model     | Dimensions | Rated<br>Voltage | Rated<br>Current | Rated Input<br>Power | Speed  | Maximum<br>Air Flow | Maximum<br>Air<br>Pressure | Noise |
|-----------|------------|------------------|------------------|----------------------|--------|---------------------|----------------------------|-------|
| PART NO.  | Mm         | VDC              | Amp              | Watt                 | R.P.M. | CFM                 | IN H2O                     | dB-A  |
| BFB2012SU | 200x183X69 | 12               | 9.4              | 113                  | 3100   | 158                 | 4.18                       | 69    |