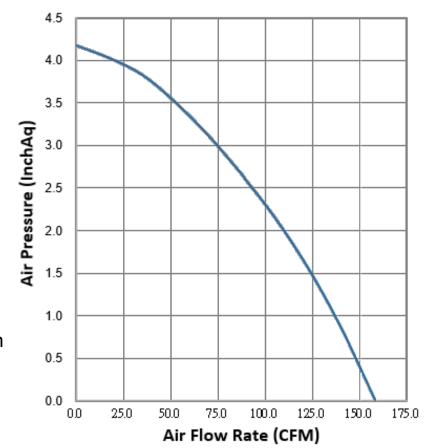

## **Automotive Blower**

200 x 183 x 69 mm

■ P & Q CURVE

(AT RATED VOLTAGE & ROOM TEMPERATURE)

.Bearing Type: Ball bearing

.Material: Impeller & Frame: Plastic /Pillow: metal

.Weight: 780 g

.Wide operating voltage range (9~16V)

## ■ DIMENSIONS DRAWING (mm)

DIMENSION UNIT: mm

| Model     | Dimensions | Rated<br>Voltage | Rated<br>Current | Rated Input<br>Power | Speed  | Maximum<br>Air Flow | Maximum<br>Air<br>Pressure | Noise |
|-----------|------------|------------------|------------------|----------------------|--------|---------------------|----------------------------|-------|
| PART NO.  | Mm         | VDC              | Amp              | Watt                 | R.P.M. | CFM                 | IN H2O                     | dB-A  |
| BFB2012SU | 200x183X69 | 12               | 9.4              | 113                  | 3100   | 158                 | 4.18                       | 69    |

- Function type (R00,-F00,PWM) is optional.
- The max. air flow and the speed are measured in free air; max. air pressure is measured at zero air flow.
- Noise is measured in anechoic chamber in free air, on 1M from intake side.
- All readings are typical values at rated voltage.
- Specifications are subject to change without notice.