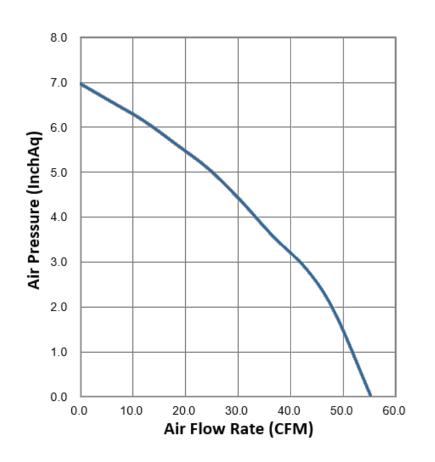

## **Automotive Blower**

97 X 95 X 33 mm

■ P & Q CURVE

(AT RATED VOLTAGE & ROOM TEMPERATURE)

.Bearing Type: Ball bearing

.Material: Impeller & Frame: Plastic /Pillow: metal

.Weight: 180 g

.Wide operating voltage range (9~16V)

## **■** DIMENSIONS DRAWING (mm)

| Model     | Dimensions | Rated<br>Voltage | Rated<br>Current | Rated Input<br>Power | Speed  | Maximum<br>Air Flow | Maximum<br>Air<br>Pressure | Noise |
|-----------|------------|------------------|------------------|----------------------|--------|---------------------|----------------------------|-------|
| PART NO.  | Mm         | VDC              | Amp              | Watt                 | R.P.M. | CFM                 | IN H2O                     | dB-A  |
| BFB1012UH | 97X95X33   | 12               | 4.9              | 58.8                 | 7300   | 55.3                | 6.97                       | 71    |