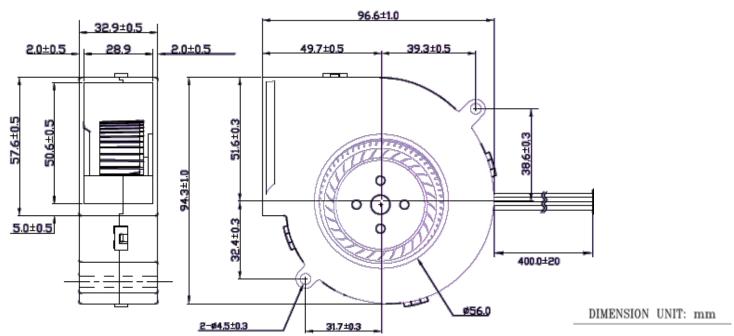

## **■** DIMENSIONS DRAWING (mm)

| Model     | Dimensions | Rated<br>Voltage | Rated<br>Current | Rated Input<br>Power | Speed  | Maximum<br>Air Flow | Maximum<br>Air<br>Pressure | Noise |
|-----------|------------|------------------|------------------|----------------------|--------|---------------------|----------------------------|-------|
| PART NO.  | Mm         | VDC              | Amp              | Watt                 | R.P.M. | CFM                 | IN H2O                     | dB-A  |
| BFB1012UH | 97X95X33   | 12               | 4.9              | 58.8                 | 7300   | 55.3                | 6.97                       | 71    |